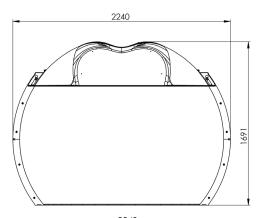

#### **Technical Specs**

| Width mm                       | 2184 (86 inches)         |
|--------------------------------|--------------------------|
| Depth mm                       | 1709 (68 inches)         |
| Height mm                      | 1691 (67 inches)         |
|                                |                          |
| Weight (Unboxed)               | 81kg (approx.)           |
| Weight (boxed)                 | 110 kg (approx.)         |
|                                |                          |
| Box Dimensions Road/ Sea & Air | L2400 x D1200 x H1600 mm |
|                                | L95 x D47 x H63 inches   |
|                                |                          |
| Screen Gain (Approx.)          | 0.8                      |
| Screen Colour                  | Grey                     |
| Horizontal (field of view)     | 180°                     |
| Vertical (field of view)       | +/-40° (80°)             |
| Average Resolution (upto)      | 1.56 arcmin/pix          |
|                                |                          |