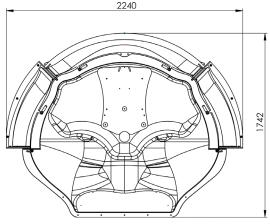

#### **Technical Specs**

| Width mm                       | 2184 (86 inches)         |
|--------------------------------|--------------------------|
| Depth mm                       | 1709 (68 inches)         |
| Height mm                      | 1691 (67 inches)         |
|                                |                          |
| Weight (Unboxed)               | 81kg (approx.)           |
| Weight (boxed)                 | 110 kg (approx.)         |
|                                |                          |
| Box Dimensions Road/ Sea & Air | L2400 x D1200 x H1600 mm |
|                                | L95 x D47 x H63 inches   |
|                                |                          |
| Screen Gain (Approx.)          | 0.8                      |
| Screen Colour                  | Grey                     |
| Horizontal (field of view)     | 180°                     |
| Vertical (field of view)       | +/-40° (80°)             |
| Average Resolution (upto)      | 1.56 arcmin/pix          |
|                                |                          |