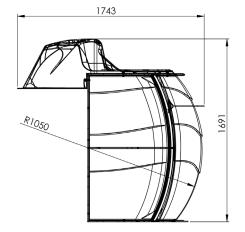

#### **Technical Specs**

| Width mm                       | 2184 (86 inches)         |
|--------------------------------|--------------------------|
| Depth mm                       | 1709 (68 inches)         |
| Height mm                      | 1691 (67 inches)         |
|                                |                          |
| Weight (Unboxed)               | 81kg (approx.)           |
| Weight (boxed)                 | 110 kg (approx.)         |
|                                |                          |
| Box Dimensions Road/ Sea & Air | L2400 x D1200 x H1600 mm |
|                                | L95 x D47 x H63 inches   |
|                                |                          |
| Screen Gain (Approx.)          | 0.8                      |
| Screen Colour                  | Grey                     |
| Horizontal (field of view)     | 180°                     |
| Vertical (field of view)       | +/-40° (80°)             |
| Average Resolution (upto)      | 1.56 arcmin/pix          |
|                                |                          |