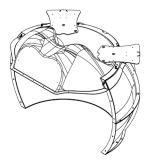

### **OmniFocus Single/ Dual Channel Optics**

| Venom Pro           | DLP 5000I Laser UHD (Pixel Shift)   |
|---------------------|-------------------------------------|
| Venom Pro Plus      | LCOS 1800I Lamp 4K (Native)         |
| Venom 8K Ultra      | LCOS 2200I Laser 8K (E-shift X)     |
| Venom 8K Ultra Dual | LCOS 2200I Laser 8K (E-shift X) x 2 |